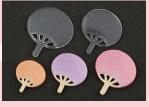

(小)16×18 (中)20×22 (大)22×25

品番 968 クレイジュエリー型抜き 金魚 B 立体型 価格 ¥1,058 (本体¥980) 4976261096808