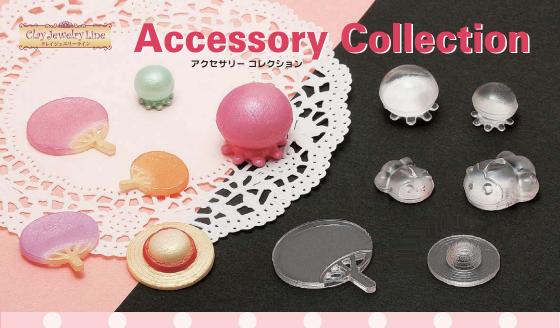

#### ジュエリーUVレジン LEDプラス使用可

品番 966 クレイジュエリー型抜き くらげ 立体型 価格 ¥1,296 (本体 ¥1,200) 4976261096600

頭(小) Ф 12×6 (中) Ф 15×8 (大) Ф 20×10 足(小) 10×10 (中) 13×13 (大) 17×17

品番 967 クレイジュエリー型抜き うちわ シルエット型 価格 ¥1,058 (本体¥980) 4976261096709

(小)16×18 (中)20×22 (大)22×25

品番 968 クレイジュエリー型抜き 金魚 B 立体型 価格 ¥1,058 (本体¥980) 4976261096808

### 

(小)11×12 (中)15×17 (大)18×20

※モチーフサイズ (mm)

品番 969 クレイジュエリー型抜き 麦わら帽子 立体型 価格 ¥1,209(本体 ¥1,120) 4976261096907

#### 

帽子 (小) Φ12×3 (中) Φ15×4 (大) Φ20×5 リボン (小) 30×1 (大) 40×2

手工芸粘土 & 用具発売元