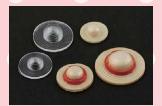

### 

(小)11×12 (中)15×17 (大)18×20

※モチーフサイズ (mm)

品番 969 クレイジュエリー型抜き 麦わら帽子 立体型 価格 ¥1,209(本体 ¥1,120) 4976261096907

#### 

帽子 (小) Φ12×3 (中) Φ15×4 (大) Φ20×5 リボン (小) 30×1 (大) 40×2

手工芸粘土 & 用具発売元