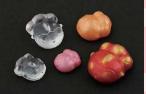

(小)16×18 (中)20×22 (大)22×25

品番 968 クレイジュエリー型抜き 金魚 B 立体型 価格 ¥1,058 (本体¥980) 4976261096808

### 

(小)11×12 (中)15×17 (大)18×20

※モチーフサイズ (mm)

品番 969 クレイジュエリー型抜き 麦わら帽子 立体型 価格 ¥1,209(本体 ¥1,120) 4976261096907