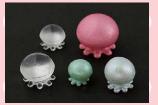

#### ジュエリーUVレジン LEDプラス使用可

品番 966 クレイジュエリー型抜き くらげ 立体型 価格 ¥1,296 (本体 ¥1,200) 4976261096600

頭(小) Ф 12×6 (中) Ф 15×8 (大) Ф 20×10 足(小) 10×10 (中) 13×13 (大) 17×17

品番 967 クレイジュエリー型抜き うちわ シルエット型 価格 ¥1,058 (本体¥980) 4976261096709